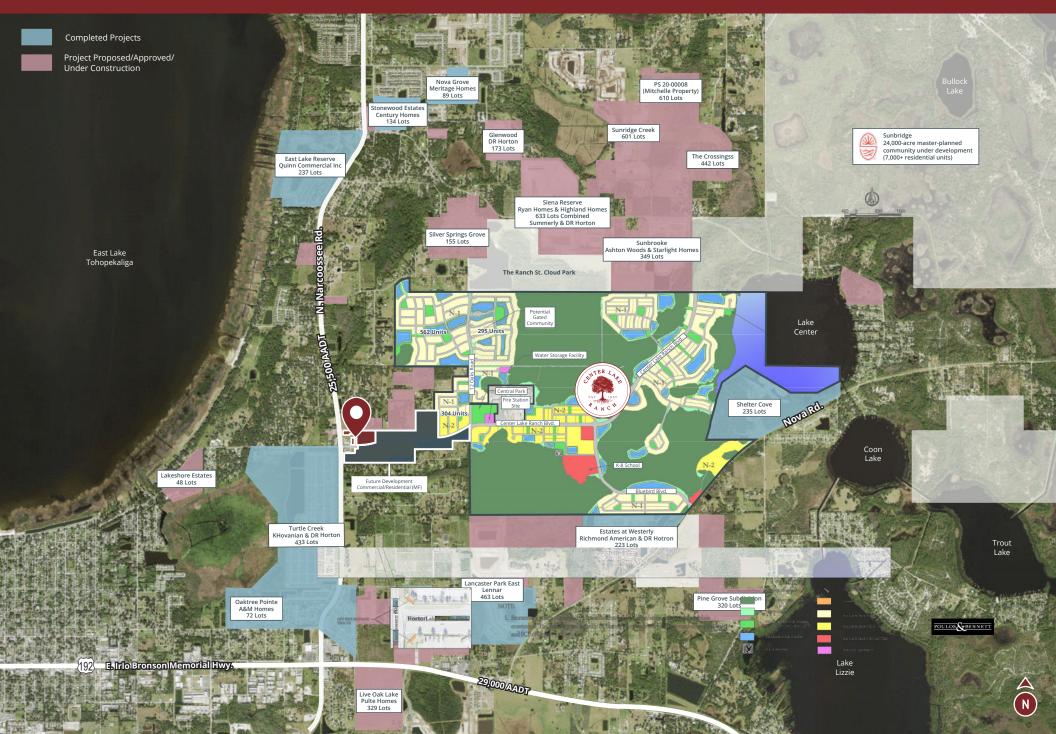

# Residential Developments

## Property Highlights

- New 2,038-acre master-planned community
- Parcels available: 0.58 AC | 1.36 AC | 7.53 AC
- Positioned in a rapidly growing residential/commercial area between Lake Nona and St. Cloud
- Adjacent to future Sunbridge Development, a 24,000-acre master-planned community to include 7,000+ residential units
- 17,311 planned residential units and 731 units currently under construction within five miles of the project