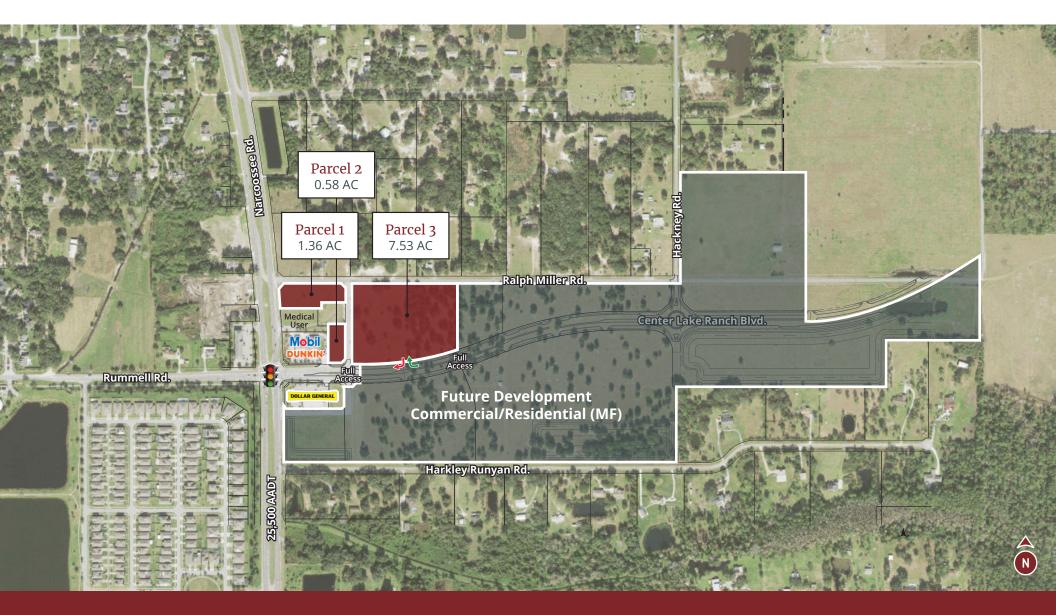

# **Leasing Opportunities**

Parcel 1
1.36 AC

Parcel 2

Parcel 3 7.53 AC

## Property Highlights

- New 2,038-acre master-planned community
- Parcels available: 0.58 AC | 1.36 AC | 7.53 AC
- Positioned in a rapidly growing residential/commercial area between Lake Nona and St. Cloud
- Adjacent to future Sunbridge Development, a 24,000-acre master-planned community to include 7,000+ residential units
- 17,311 planned residential units and 731 units currently under construction within five miles of the project