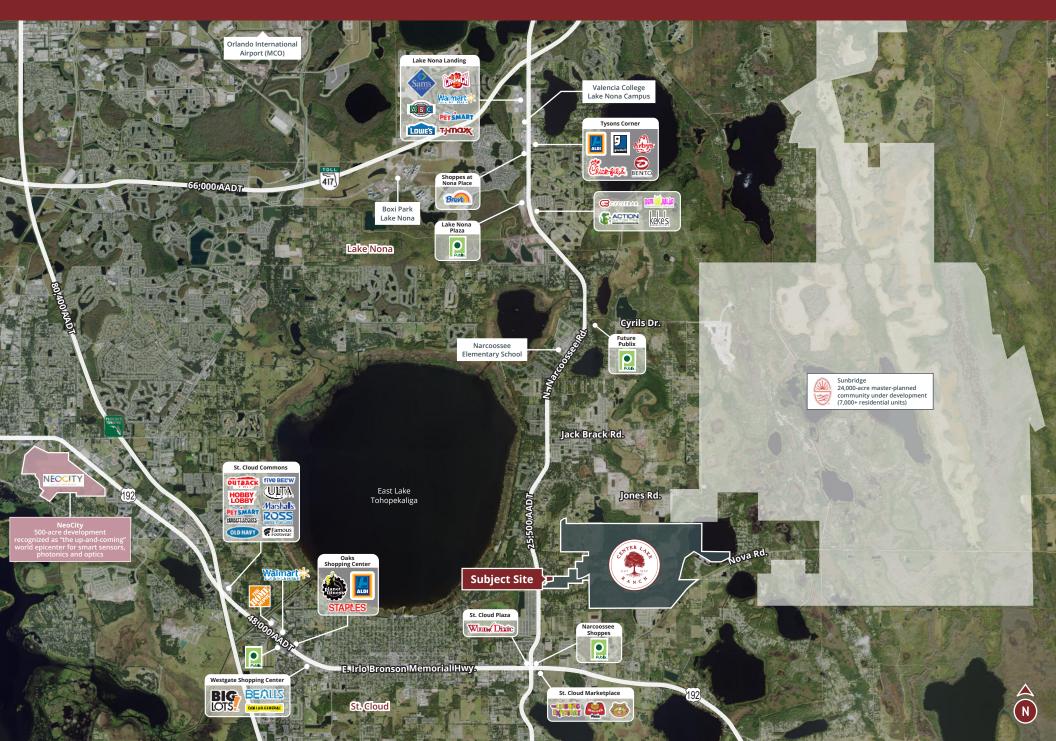

## Market Aerial

## Property Highlights

- New 2,038-acre master-planned community
- Parcels available: 0.58 AC | 1.36 AC | 7.53 AC
- Positioned in a rapidly growing residential/commercial area between Lake Nona and St. Cloud
- Adjacent to future Sunbridge Development, a 24,000-acre master-planned community to include 7,000+ residential units
- 17,311 planned residential units and 731 units currently under construction within five miles of the project