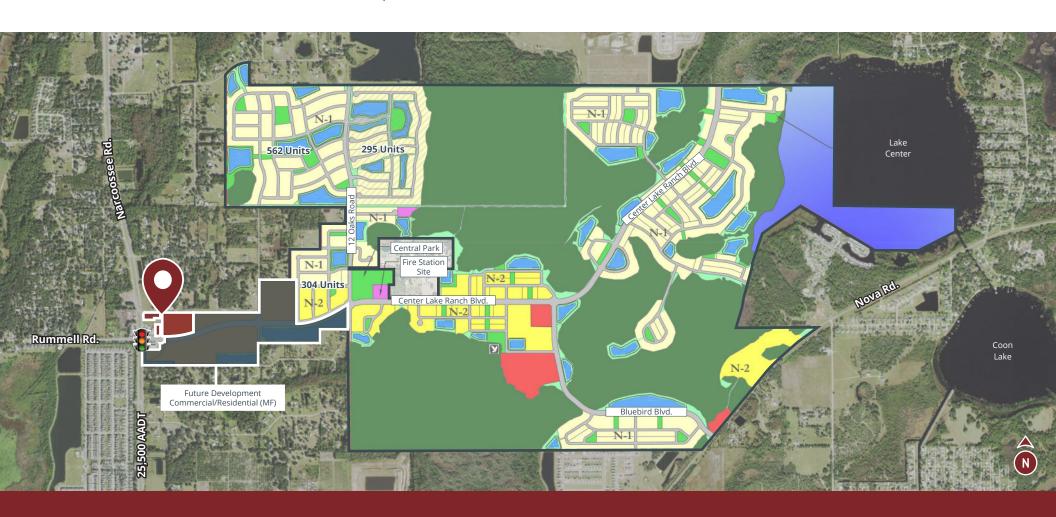

# Conceptual Master Plan

EST 1950

- Parcels Available 0.58 AC | 1.36 AC | 7.53 AC
- Conservation Area
- Open Space

- Neighborhood Parks/ Squares/Civic Spaces
- Stormwater Ponds
- Neighborhood 1 (NH1) 2,536 Residential Units

- Neighborhood 2 (NH2) 904 Residential Units
- Neighborhood Center
- Special District