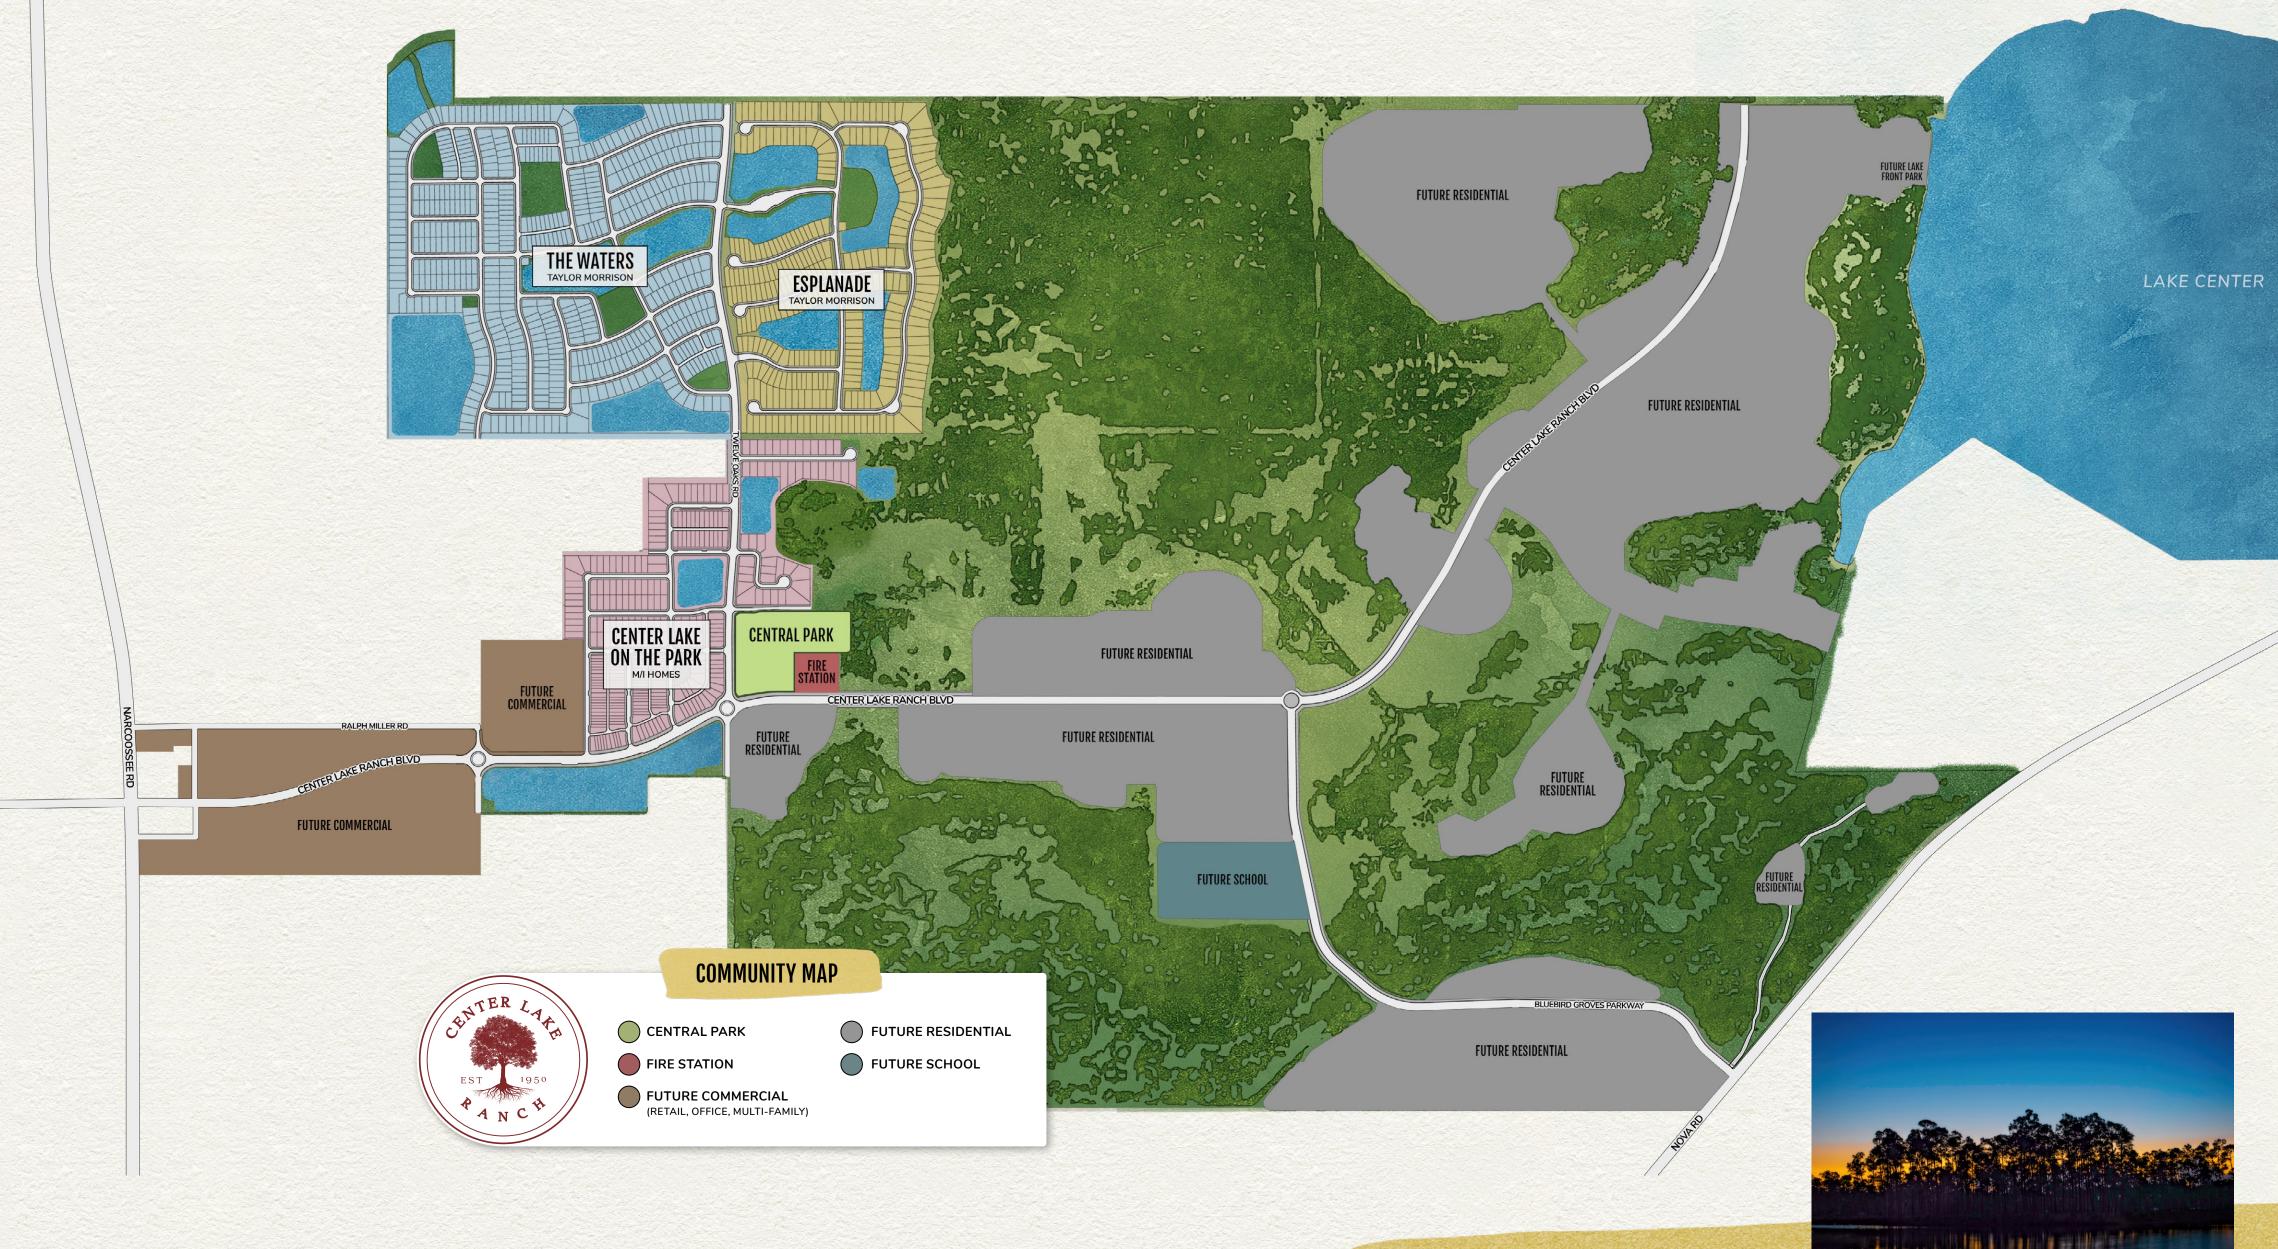

# CENTER LAKE ON THE PARK

M/I Homes

A short walk to the Central Park, here you'll find home options from townhomes, single-family homes, to estates. Perfect for multigenerational families.

### THE WATERS

Taylor Morrison

Nestled among pocket parks, ponds, and greenspaces, these detached bungalows and single-family homes come with a cabana, eco playground, and dog park.

## ESPLANADE

Taylor Morrison

Live a year-round vacation and never have to pack. Villas and single-family homes are well-matched with planned resort amenities including sports courts, resort-style pool, signature spa services, bark park, and more!