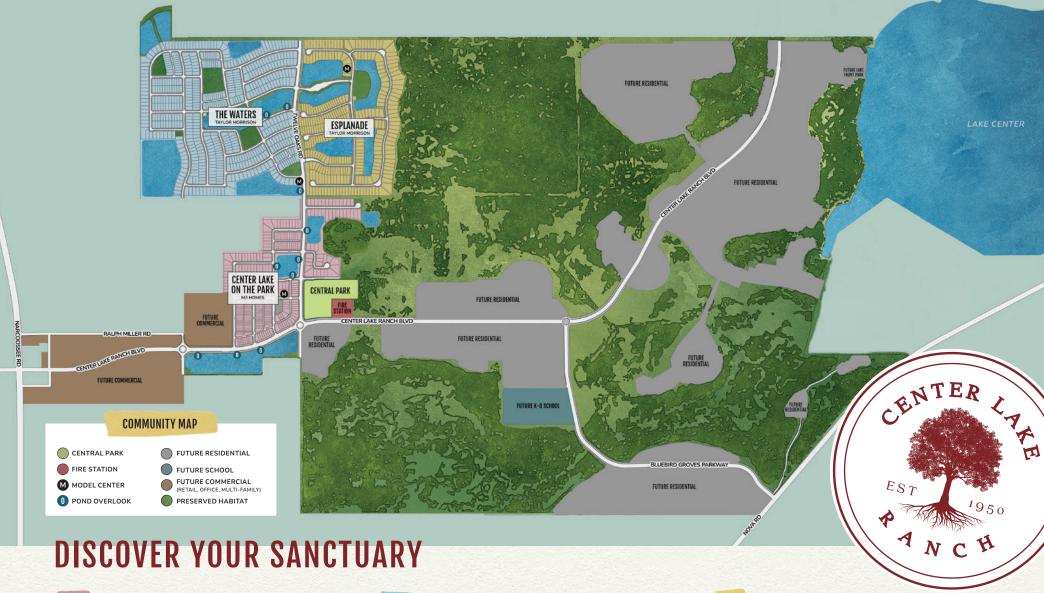

## CENTER LAKE ON THE PARK M/I Homes

A short walk to the Central Park, here you'll find home options from townhomes, bungalows, and estate homes. Perfect for multigenerational families.

Model Home Center: 5328 Teirgarten Street, St. Cloud, FL **HOMES FROM THE HIGH \$300s** 

## THE WATERS **Taylor Morrison**

Nestled among pocket parks, ponds, and greenspaces, these detached bungalows and single-family homes come with a community pool and cabana, eco playground, and dog park.

Model Home Center: 1212 Teal Creek Drive, St. Cloud, FL **HOMES FROM THE MID \$400s** 

## **ESPLANADE Taylor Morrison**

At Esplanade, every day is a vacation, and you never need to pack. Villas and single-family homes are well-matched with signature planned amenities including sport courts, resort-style pool, spa services, bark park, and more!

Model Home Center:

942 Arbor Green Trail, St. Cloud, FL **HOMES FROM THE MID \$300s**